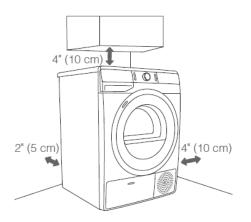

## Dimensions & Installation

| MODEL     | Dryer Type           | SIZE | COLOUR |
|-----------|----------------------|------|--------|
| LUDH92700 | HEAT PUMP - VENTLESS | 24"  | WHITE  |

| FEATURES                         |                                                                                                                                                                                                                       |  |  |
|----------------------------------|-----------------------------------------------------------------------------------------------------------------------------------------------------------------------------------------------------------------------|--|--|
| Capacity cu. ft.                 | 4.2                                                                                                                                                                                                                   |  |  |
| Load Capacity Ibs/kg             | 9 kg / 19.8 lbs                                                                                                                                                                                                       |  |  |
| Drum Material                    | Stainless Steel                                                                                                                                                                                                       |  |  |
| Controls                         | Electronic                                                                                                                                                                                                            |  |  |
| Number of Programs               | 14 Programs:<br>Cotton Extra Dry, Cotton Normal, Cotton Damp Iron,<br>Mixed Fabric, Mixed Damp Iron, Wool, Delicates, Shirts -<br>Perm. Press, Active Wear, Air Refresh, Down Wear, Time,<br>Baby (clothes) & Bedding |  |  |
| Auxiliary Functions              | Half Load, EcoEye, Extra Dry, Time Dry & Anti-Crease                                                                                                                                                                  |  |  |
| Time Delay                       | Yes                                                                                                                                                                                                                   |  |  |
| Child Lock                       | Yes                                                                                                                                                                                                                   |  |  |
| Adjustable Feet                  | Yes                                                                                                                                                                                                                   |  |  |
| TECHNICAL                        |                                                                                                                                                                                                                       |  |  |
| Energy Star Qualified            | Yes                                                                                                                                                                                                                   |  |  |
| Energy consumption, kWh/<br>year | 280                                                                                                                                                                                                                   |  |  |
| Height                           | 33½" (850 mm)                                                                                                                                                                                                         |  |  |
| Width                            | 23½" (600 mm)                                                                                                                                                                                                         |  |  |
| Depth                            | 24½" (625 mm)                                                                                                                                                                                                         |  |  |
| Weight                           | 55.9 kg / 123.24                                                                                                                                                                                                      |  |  |
| Electrical connection:           | Power Cord                                                                                                                                                                                                            |  |  |
| Electric current supply          | 220-240 V / 60 Hz                                                                                                                                                                                                     |  |  |
| Refrigerant                      | R134a                                                                                                                                                                                                                 |  |  |