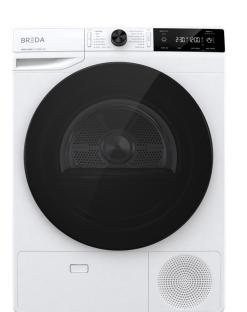

## Dimensions & Installation

| MODEL     | Dryer Type           | SIZE | COLOUR |
|-----------|----------------------|------|--------|
| LUDH92700 | HEAT PUMP - VENTLESS | 24"  | WHITE  |

| FEATURES                         |                                                                                                                                                                                                                       |  |  |
|----------------------------------|-----------------------------------------------------------------------------------------------------------------------------------------------------------------------------------------------------------------------|--|--|
| Capacity cu. ft.                 | 4.2                                                                                                                                                                                                                   |  |  |
| Load Capacity Ibs/kg             | 9 kg / 19.8 lbs                                                                                                                                                                                                       |  |  |
| Drum Material                    | Stainless Steel                                                                                                                                                                                                       |  |  |
| Controls                         | Electronic                                                                                                                                                                                                            |  |  |
| Number of Programs               | 14 Programs:<br>Cotton Extra Dry, Cotton Normal, Cotton Damp Iron,<br>Mixed Fabric, Mixed Damp Iron, Wool, Delicates, Shirts -<br>Perm. Press, Active Wear, Air Refresh, Down Wear, Time,<br>Baby (clothes) & Bedding |  |  |
| Auxiliary Functions              | Half Load, EcoEye, Extra Dry, Time Dry & Anti-Crease                                                                                                                                                                  |  |  |
| Time Delay                       | Yes                                                                                                                                                                                                                   |  |  |
| Child Lock                       | Yes                                                                                                                                                                                                                   |  |  |
| Adjustable Feet                  | Yes                                                                                                                                                                                                                   |  |  |
| TECHNICAL                        |                                                                                                                                                                                                                       |  |  |
| Energy Star Qualified            | Yes                                                                                                                                                                                                                   |  |  |
| Energy consumption, kWh/<br>year | 280                                                                                                                                                                                                                   |  |  |
| Height                           | 33½" (850 mm)                                                                                                                                                                                                         |  |  |
| Width                            | 23½" (600 mm)                                                                                                                                                                                                         |  |  |
| Depth                            | 24½" (625 mm)                                                                                                                                                                                                         |  |  |
| Weight                           | 55.9 kg / 123.24                                                                                                                                                                                                      |  |  |
| Electrical connection:           | Power Cord                                                                                                                                                                                                            |  |  |
| Electric current supply          | 220-240 V / 60 Hz                                                                                                                                                                                                     |  |  |
| Refrigerant                      | R134a                                                                                                                                                                                                                 |  |  |