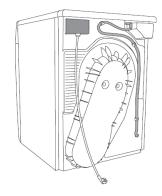

## Dimensions & Installation

| MODEL     | Dryer Type           | SIZE | COLOUR |
|-----------|----------------------|------|--------|
| LUDH92700 | HEAT PUMP - VENTLESS | 24"  | WHITE  |

| FEATURES                         |                                                                                                                                                                                                                       |  |  |
|----------------------------------|-----------------------------------------------------------------------------------------------------------------------------------------------------------------------------------------------------------------------|--|--|
| Capacity cu. ft.                 | 4.2                                                                                                                                                                                                                   |  |  |
| Load Capacity Ibs/kg             | 9 kg / 19.8 lbs                                                                                                                                                                                                       |  |  |
| Drum Material                    | Stainless Steel                                                                                                                                                                                                       |  |  |
| Controls                         | Electronic                                                                                                                                                                                                            |  |  |
| Number of Programs               | 14 Programs:<br>Cotton Extra Dry, Cotton Normal, Cotton Damp Iron,<br>Mixed Fabric, Mixed Damp Iron, Wool, Delicates, Shirts -<br>Perm. Press, Active Wear, Air Refresh, Down Wear, Time,<br>Baby (clothes) & Bedding |  |  |
| Auxiliary Functions              | Half Load, EcoEye, Extra Dry, Time Dry & Anti-Crease                                                                                                                                                                  |  |  |
| Time Delay                       | Yes                                                                                                                                                                                                                   |  |  |
| Child Lock                       | Yes                                                                                                                                                                                                                   |  |  |
| Adjustable Feet                  | Yes                                                                                                                                                                                                                   |  |  |
| TECHNICAL                        |                                                                                                                                                                                                                       |  |  |
| Energy Star Qualified            | Yes                                                                                                                                                                                                                   |  |  |
| Energy consumption, kWh/<br>year | 280                                                                                                                                                                                                                   |  |  |
| Height                           | 33½" (850 mm)                                                                                                                                                                                                         |  |  |
| Width                            | 23½" (600 mm)                                                                                                                                                                                                         |  |  |
| Depth                            | 24½" (625 mm)                                                                                                                                                                                                         |  |  |
| Weight                           | 55.9 kg / 123.24                                                                                                                                                                                                      |  |  |
| Electrical connection:           | Power Cord                                                                                                                                                                                                            |  |  |
| Electric current supply          | 220-240 V / 60 Hz                                                                                                                                                                                                     |  |  |
| Refrigerant                      | R134a                                                                                                                                                                                                                 |  |  |