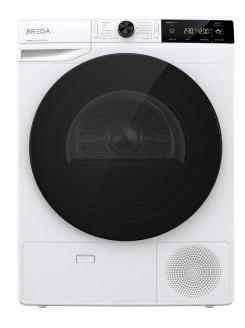

## BREDA

| MODEL     | WASHER TYPE | SIZE | COLOUR |
|-----------|-------------|------|--------|
| LUWM91400 | FRONT LOAD  | 24"  | WHITE  |

| Capacity cu. ft.                 | 2.3                                                                                                                                                                                      |
|----------------------------------|------------------------------------------------------------------------------------------------------------------------------------------------------------------------------------------|
| Drum Material                    | Stainless Steel                                                                                                                                                                          |
| Load Capacity lbs/kg             | 9 kg / 19.8 lbs                                                                                                                                                                          |
| Controls                         | Electronic                                                                                                                                                                               |
| Number of Cycles                 | 14 Programs: Auto Wash, Allergy Care, Down Wear, Active Wear, Cotton Dark, Cotton Colour, Cotton White, Mixed Fab- ric, Wool, Heavy Duty, Quick Wash, Spin+Drain, Rinsing & Sanitize Tub |
| Auxiliary Functions              | EcoCare, TimeCare, EcoEye, Prewash, Water+, Temperature Setting & Spin                                                                                                                   |
| RPM                              | 1400                                                                                                                                                                                     |
| Motor                            | Brushless                                                                                                                                                                                |
| Time Delay                       | Yes                                                                                                                                                                                      |
| Child Lock                       | Yes                                                                                                                                                                                      |
| Adjustable Feet                  | Yes                                                                                                                                                                                      |
| TECHNICAL                        |                                                                                                                                                                                          |
| Energy Star Qualified            | Yes                                                                                                                                                                                      |
| Energy consumption, kWh/<br>year | 100                                                                                                                                                                                      |
| RoHs compliant                   | Yes                                                                                                                                                                                      |
| Height                           | 33½" (850 mm)                                                                                                                                                                            |
| Width                            | 23½" (600 mm)                                                                                                                                                                            |
| Depth                            | 33½" (850 mm)                                                                                                                                                                            |
| Weight                           | 78 kg / 172 lbs                                                                                                                                                                          |
| Electrical connection:           | Power Plug (Plugs into dryer)                                                                                                                                                            |