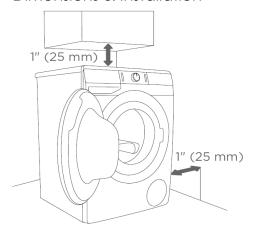

|
| Depth                            | 33½" (850 mm)                                                                                                                                                                            |
| Weight                           | 78 kg / 172 lbs                                                                                                                                                                          |
| Electrical connection:           | Power Plug (Plugs into dryer)                                                                                                                                                            |

## Dimensions & Installation