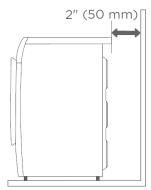

|
| Depth                            | 33½" (850 mm)                                                                                                                                                                            |
| Weight                           | 78 kg / 172 lbs                                                                                                                                                                          |
| Electrical connection:           | Power Plug (Plugs into dryer)                                                                                                                                                            |

## Dimensions & Installation