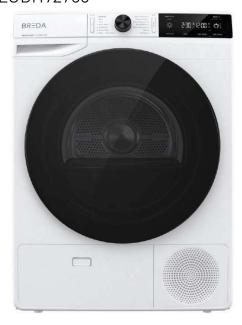

# BREDA

## 24" DRYER, HEAT PUMP ENERGY STAFF

#### LUDH92700

#### **Features**

- Stainless Steel Interior Tub
- 4.2 CuFt Capacity
- 19.8 Lbs Load Capacity
- · Brushless DC Motor
- 220V Power Plug
- 14 Dry Programs
- 5 Auxiliary Functions
- Energy Star
- 2 Year Full Parts + Labor Warranty