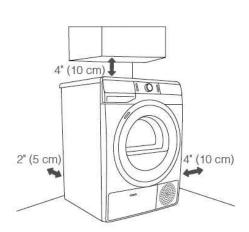

### **Dimensions:**

Height: 33.5" Width: 23.5"

Depth: 24" - Machine Depth 25.5" - Door Closed

44.5" - Door Open

| FEATURES                |                                                                                                                                                                                                           |
|-------------------------|-----------------------------------------------------------------------------------------------------------------------------------------------------------------------------------------------------------|
| Capacity cu. ft.        | 4.2                                                                                                                                                                                                       |
| Load Capacity           | 19.8 lbs / 9 kg                                                                                                                                                                                           |
| Drum Material           | Stainless Steel                                                                                                                                                                                           |
| Controls                | Electronic                                                                                                                                                                                                |
| Number of Programs      | 14 Programs: Cotton Extra Dry, Cotton Normal, Cotton Damp Iron, Mixed Fabric, Mixed Damp Iron, Wool, Delicates, Shirts - Perm. Press, Active Wear, Air Refresh, Down Wear, Time, Baby (clothes) & Bedding |
| Auxiliary Functions     | Half Load, EcoEye, Extra Dry, Time Dry & Anti-Crease                                                                                                                                                      |
| Time Delay              | Yes                                                                                                                                                                                                       |
| Child Lock              | Yes                                                                                                                                                                                                       |
| Adjustable Feet         | Yes                                                                                                                                                                                                       |
| TECHNICAL               |                                                                                                                                                                                                           |
| Energy Star Qualified   | Yes                                                                                                                                                                                                       |
| Energy consumption      | 280 kWh/year                                                                                                                                                                                              |
| Height                  | 33 1/2" (850 mm)                                                                                                                                                                                          |
| Width                   | 23½" (600 mm)                                                                                                                                                                                             |
| Depth                   | 24" (610 mm) - Machine Depth<br>25½" (640 mm) - Door Closed<br>44½" (1125 mm) - Door Open                                                                                                                 |
| Weight                  | 123.24 lbs / 55.9 kg                                                                                                                                                                                      |
| Electrical connection:  | Power Plug                                                                                                                                                                                                |
| Electric current supply | 220-240 V / 60 Hz                                                                                                                                                                                         |
| Refrigerant             | R134a                                                                                                                                                                                                     |