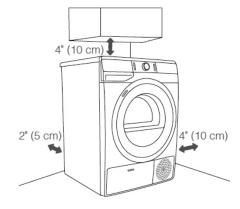

### **Dimensions:**

Height: 33.5" Width: 23.5" Depth: 24" - Machine Depth 25.5" - Door Closed 44.5" - Door Open

| FEATURES                |                                                                                                                                                                |
|-------------------------|----------------------------------------------------------------------------------------------------------------------------------------------------------------|
| Capacity cu. ft.        | 4.2                                                                                                                                                            |
| Load Capacity           | 17.6 lbs / 8 kg                                                                                                                                                |
| Drum Material           | Stainless Steel                                                                                                                                                |
| Controls                | Electronic                                                                                                                                                     |
| Number of Programs      | 14 Programs<br>Bedding, Baby, Time, Down Wear, Air Refresh, Active<br>Wear, Perm Press, Cotton Extra Dry, Cotton Normal,<br>Cotton Damp Iron, Wool & Delicates |
| Auxiliary Functions     | Half Load, EcoEye, Extra Dry, & Time Dry                                                                                                                       |
| Time Delay              | Yes                                                                                                                                                            |
| Child Lock              | Yes                                                                                                                                                            |
| Adjustable Feet         | Yes                                                                                                                                                            |
| TECHNICAL               |                                                                                                                                                                |
| Height                  | 33 1/2" (850 mm)                                                                                                                                               |
| Width                   | 23½" (600 mm)                                                                                                                                                  |
| Depth                   | 24" (610 mm) - Machine Depth<br>25½" (640 mm) - Door Closed<br>44½" (1125 mm) - Door Open                                                                      |
| Weight                  | 123.24 lbs / 55.9 kg                                                                                                                                           |
| Electrical connection:  | Power Plug                                                                                                                                                     |
| Electric current supply | 220-240 V / 60 Hz                                                                                                                                              |