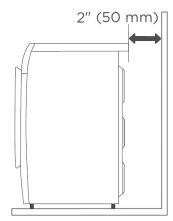

### **Dimensions:**

Height: 33.5" Width: 23.5"

Depth: 21.5" - Machine Depth 22.75" - Door Closed

41.75" - Door Open

| FEATURES                    |                                                                                                                                                                                                         |
|-----------------------------|---------------------------------------------------------------------------------------------------------------------------------------------------------------------------------------------------------|
| Capacity cu. ft.            | 2.3                                                                                                                                                                                                     |
| Load Capacity               | 15.4 lbs / 7 kg                                                                                                                                                                                         |
| Drum Material               | Stainless Steel                                                                                                                                                                                         |
| Controls                    | Electronic                                                                                                                                                                                              |
| Number of Programs          | 16 Programs: Auto Wash, Allergy Care Hot, Heavy Duty (Ex. Hot Hot, Warm, Cold), Spin + Drain, Rinsing, Sanitize, Tub, Cotton (Ext. Hot, Hot, Warm, Cold), Mixed Warm, Down Wear Warm & Active Wear Warm |
| Auxiliary Functions         | NormalCare, EcoCare & TimeCare, Water+, Prewash                                                                                                                                                         |
| RPM                         | 1200                                                                                                                                                                                                    |
| Motor                       | Brushless                                                                                                                                                                                               |
| Time Delay                  | Yes                                                                                                                                                                                                     |
| Child Lock                  | Yes                                                                                                                                                                                                     |
| Clean Pump Filter Indicator | Yes                                                                                                                                                                                                     |
| Adjustable Feet             | Yes                                                                                                                                                                                                     |
| Stacking Kit                | Included                                                                                                                                                                                                |
| TECHNICAL                   |                                                                                                                                                                                                         |
| Energy Star Qualified       | Yes                                                                                                                                                                                                     |
| RoHs compliant              | Yes                                                                                                                                                                                                     |
| Height                      | 33 ½" (850 mm)                                                                                                                                                                                          |
| Width                       | 23 ½" (600 mm)                                                                                                                                                                                          |
| Depth                       | 21 ½" (545 mm) - Machine Depth<br>22 ¾" (577 mm) - Door Closed<br>41 ¾" (1062 mm) - Door Open                                                                                                           |
| Weight                      | 149 lbs / 69 kg                                                                                                                                                                                         |
| Electrical connection:      | Power Plug (Plugs into dryer)                                                                                                                                                                           |
| Electric current supply     | 208-240 V / 60 Hz                                                                                                                                                                                       |