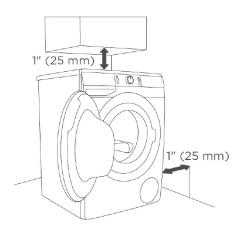

### **Dimensions:**

Height: 33.5" Width: 23.5"

Depth: 21.5" - Machine Depth 22.75" - Door Closed

41.75" - Door Open

| FEATURES                    |                                                                                                                                                                                                         |
|-----------------------------|---------------------------------------------------------------------------------------------------------------------------------------------------------------------------------------------------------|
| Capacity cu. ft.            | 2.3                                                                                                                                                                                                     |
| Load Capacity               | 15.4 lbs / 7 kg                                                                                                                                                                                         |
| Drum Material               | Stainless Steel                                                                                                                                                                                         |
| Controls                    | Electronic                                                                                                                                                                                              |
| Number of Programs          | 16 Programs: Auto Wash, Allergy Care Hot, Heavy Duty (Ex. Hot Hot, Warm, Cold), Spin + Drain, Rinsing, Sanitize, Tub, Cotton (Ext. Hot, Hot, Warm, Cold), Mixed Warm, Down Wear Warm & Active Wear Warm |
| Auxiliary Functions         | NormalCare, EcoCare & TimeCare, Water+, Prewash                                                                                                                                                         |
| RPM                         | 1200                                                                                                                                                                                                    |
| Motor                       | Brushless                                                                                                                                                                                               |
| Time Delay                  | Yes                                                                                                                                                                                                     |
| Child Lock                  | Yes                                                                                                                                                                                                     |
| Clean Pump Filter Indicator | Yes                                                                                                                                                                                                     |
| Adjustable Feet             | Yes                                                                                                                                                                                                     |
| Stacking Kit                | Included                                                                                                                                                                                                |
| TECHNICAL                   |                                                                                                                                                                                                         |
| Energy Star Qualified       | Yes                                                                                                                                                                                                     |
| RoHs compliant              | Yes                                                                                                                                                                                                     |
| Height                      | 33 ½" (850 mm)                                                                                                                                                                                          |
| Width                       | 23 ½" (600 mm)                                                                                                                                                                                          |
| Depth                       | 21 ½" (545 mm) - Machine Depth<br>22 ¾" (577 mm) - Door Closed<br>41 ¾" (1062 mm) - Door Open                                                                                                           |
| Weight                      | 149 lbs / 69 kg                                                                                                                                                                                         |
| Electrical connection:      | Power Plug (Plugs into dryer)                                                                                                                                                                           |
| Electric current supply     | 208-240 V / 60 Hz                                                                                                                                                                                       |