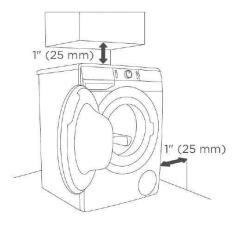

### **Dimensions:**

Height: 33.5" Width: 23.5"

Depth: 24" - Machine Depth

25.5" - Door Closed 44.5" - Door Open

| FEATURES                |                                                                                                                                                                                                                 |
|-------------------------|-----------------------------------------------------------------------------------------------------------------------------------------------------------------------------------------------------------------|
| Capacity cu. ft.        | 2.3                                                                                                                                                                                                             |
| Load Capacity           | 17.6 lbs / 8 kg                                                                                                                                                                                                 |
| Drum Material           | Stainless Steel                                                                                                                                                                                                 |
| Controls                | Electronic                                                                                                                                                                                                      |
| Number of Programs      | 16 Programs: Auto Wash, Allergy Care, Heavy Duty x 4 Settings (Extra Hot, Hot, Warm & Cold) Cotton x 4 Settings (Extra Hot, Hot, Warm & Cold), Mixed, Down Wear, Active Wear, Spin + Drain, Rinse, Sanitize Tub |
| Auxiliary Functions     | EcoCare, TimeCare, Water+, Prewash & Spin                                                                                                                                                                       |
| RPM                     | 1400                                                                                                                                                                                                            |
| Motor                   | Brushless                                                                                                                                                                                                       |
| Time Delay              | Yes                                                                                                                                                                                                             |
| Child Lock              | Yes                                                                                                                                                                                                             |
| Adjustable Feet         | Yes                                                                                                                                                                                                             |
| TECHNICAL               |                                                                                                                                                                                                                 |
| Energy Star Qualified   | Yes                                                                                                                                                                                                             |
| Energy consumption      | 100 kWh/year                                                                                                                                                                                                    |
| RoHs compliant          | Yes                                                                                                                                                                                                             |
| Height                  | 33 1/2" (850 mm)                                                                                                                                                                                                |
| Width                   | 23½" (600 mm)                                                                                                                                                                                                   |
| Depth                   | 24" (610 mm) - Machine Depth<br>25½" (640 mm) - Door Closed<br>44½" (1125 mm) - Door Open                                                                                                                       |
| Weight                  | 172.8lbs / 78kg                                                                                                                                                                                                 |
| Electrical connection:  | Power Plug (Plugs into dryer)                                                                                                                                                                                   |
| Electric current supply | 220-240 V / 60 Hz                                                                                                                                                                                               |