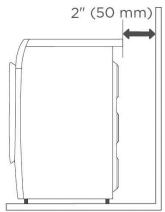

### **Dimensions:**

Height: 33.5" Width: 23.5"

Depth: 24" - Machine Depth

25.5" - Door Closed 44.5" - Door Open

| FEATURES                |                                                                                                                                                                                                                 |
|-------------------------|-----------------------------------------------------------------------------------------------------------------------------------------------------------------------------------------------------------------|
| Capacity cu. ft.        | 2.3                                                                                                                                                                                                             |
| Load Capacity           | 17.6 lbs / 8 kg                                                                                                                                                                                                 |
| Drum Material           | Stainless Steel                                                                                                                                                                                                 |
| Controls                | Electronic                                                                                                                                                                                                      |
| Number of Programs      | 16 Programs: Auto Wash, Allergy Care, Heavy Duty x 4 Settings (Extra Hot, Hot, Warm & Cold) Cotton x 4 Settings (Extra Hot, Hot, Warm & Cold), Mixed, Down Wear, Active Wear, Spin + Drain, Rinse, Sanitize Tub |
| Auxiliary Functions     | EcoCare, TimeCare, Water+, Prewash & Spin                                                                                                                                                                       |
| RPM                     | 1400                                                                                                                                                                                                            |
| Motor                   | Brushless                                                                                                                                                                                                       |
| Time Delay              | Yes                                                                                                                                                                                                             |
| Child Lock              | Yes                                                                                                                                                                                                             |
| Adjustable Feet         | Yes                                                                                                                                                                                                             |
| TECHNICAL               |                                                                                                                                                                                                                 |
| Energy Star Qualified   | Yes                                                                                                                                                                                                             |
| Energy consumption      | 100 kWh/year                                                                                                                                                                                                    |
| RoHs compliant          | Yes                                                                                                                                                                                                             |
| Height                  | 33 1/2" (850 mm)                                                                                                                                                                                                |
| Width                   | 23½" (600 mm)                                                                                                                                                                                                   |
| Depth                   | 24" (610 mm) - Machine Depth<br>25½" (640 mm) - Door Closed<br>44½" (1125 mm) - Door Open                                                                                                                       |
| Weight                  | 172.8lbs / 78kg                                                                                                                                                                                                 |
| Electrical connection:  | Power Plug (Plugs into dryer)                                                                                                                                                                                   |
| Electric current supply | 220-240 V / 60 Hz                                                                                                                                                                                               |