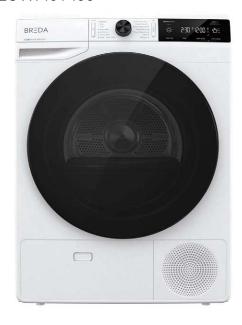

# BREDA

## 24" FRONT LOAD WASHING MACHINE

#### LUWM81400

#### **Features**

- Stainless Steel Interior Tub
- 2.3 CuFt Capacity
- 17.6 Lbs Load Capacity
- · Brushless DC Motor
- 220V Power Plug (Plugs into dryer)
- 16 Wash Programs
- 5 Auxiliary Functions
- Energy Star
- 2 Year Full Parts + Labor Warranty

### **Dimensions:**

Height: 33.5" Width: 23.5"

Depth: 24" - Machine Depth

25.5" - Door Closed 44.5" - Door Open

| FEATURES                |                                                                                                                                                                                                                 |
|-------------------------|-----------------------------------------------------------------------------------------------------------------------------------------------------------------------------------------------------------------|
| Capacity cu. ft.        | 2.3                                                                                                                                                                                                             |
| Load Capacity           | 17.6 lbs / 8 kg                                                                                                                                                                                                 |
| Drum Material           | Stainless Steel                                                                                                                                                                                                 |
| Controls                | Electronic                                                                                                                                                                                                      |
| Number of Programs      | 16 Programs: Auto Wash, Allergy Care, Heavy Duty x 4 Settings (Extra Hot, Hot, Warm & Cold) Cotton x 4 Settings (Extra Hot, Hot, Warm & Cold), Mixed, Down Wear, Active Wear, Spin + Drain, Rinse, Sanitize Tub |
| Auxiliary Functions     | EcoCare, TimeCare, Water+, Prewash & Spin                                                                                                                                                                       |
| RPM                     | 1400                                                                                                                                                                                                            |
| Motor                   | Brushless                                                                                                                                                                                                       |
| Time Delay              | Yes                                                                                                                                                                                                             |
| Child Lock              | Yes                                                                                                                                                                                                             |
| Adjustable Feet         | Yes                                                                                                                                                                                                             |
| TECHNICAL               |                                                                                                                                                                                                                 |
| Energy Star Qualified   | Yes                                                                                                                                                                                                             |
| Energy consumption      | 100 kWh/year                                                                                                                                                                                                    |
| RoHs compliant          | Yes                                                                                                                                                                                                             |
| Height                  | 33 1/2" (850 mm)                                                                                                                                                                                                |
| Width                   | 23½" (600 mm)                                                                                                                                                                                                   |
| Depth                   | 24" (610 mm) - Machine Depth<br>25½" (640 mm) - Door Closed<br>44½" (1125 mm) - Door Open                                                                                                                       |
| Weight                  | 172.8lbs / 78kg                                                                                                                                                                                                 |
| Electrical connection:  | Power Plug (Plugs into dryer)                                                                                                                                                                                   |
| Electric current supply | 220-240 V / 60 Hz                                                                                                                                                                                               |