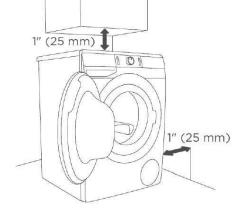

#### **Dimensions:**

Height: 33.5" Width: 23.5" Depth: 24" - Machine Depth 25.5" - Door Closed 44.5" - Door Open

| FEATURES                |                                                                                                                                                                                                    |
|-------------------------|----------------------------------------------------------------------------------------------------------------------------------------------------------------------------------------------------|
| Capacity cu. ft.        | 2.3                                                                                                                                                                                                |
| Drum Material           | Stainless Steel                                                                                                                                                                                    |
| Load Capacity           | 19.8 lbs / 9 kg                                                                                                                                                                                    |
| Controls                | Electronic                                                                                                                                                                                         |
| Number of Programs      | 14 Programs:<br>Auto Wash, Allergy Care, Down Wear, Active Wear,<br>Cotton Dark, Cotton Colour, Cotton White, Mixed<br>Fabric, Wool, Heavy Duty, Quick Wash, Spin+Drain,<br>Rinsing & Sanitize Tub |
| Auxiliary Functions     | EcoCare, TimeCare, EcoEye, Prewash, Water+,<br>Temperature Setting & Spin                                                                                                                          |
| RPM                     | 1400                                                                                                                                                                                               |
| Motor                   | Brushless                                                                                                                                                                                          |
| Time Delay              | Yes                                                                                                                                                                                                |
| Child Lock              | Yes                                                                                                                                                                                                |
| Adjustable Feet         | Yes                                                                                                                                                                                                |
| TECHNICAL               |                                                                                                                                                                                                    |
| Energy Star Qualified   | Yes                                                                                                                                                                                                |
| Energy consumption      | 100 kWh/year                                                                                                                                                                                       |
| RoHs compliant          | Yes                                                                                                                                                                                                |
| Height                  | 33 1/2" (850 mm)                                                                                                                                                                                   |
| Width                   | 23½" (600 mm)                                                                                                                                                                                      |
| Depth                   | 24" (610 mm) - Machine Depth<br>25½" (640 mm) - Door Closed<br>44½" (1125 mm) - Door Open                                                                                                          |
| Weight                  | 172.8 lbs / 78 kg                                                                                                                                                                                  |
| Electrical connection:  | Power Plug (Plugs into dryer)                                                                                                                                                                      |
| Electric current supply | 220-240 V / 60 Hz                                                                                                                                                                                  |