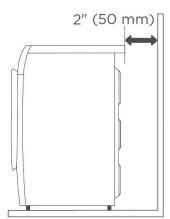

#### **Dimensions:**

Height: 33.5" Width: 23.5" Depth: 24" - Machine Depth 25.5" - Door Closed 44.5" - Door Open

| FEATURES                |                                                                                                                                                                                                    |
|-------------------------|----------------------------------------------------------------------------------------------------------------------------------------------------------------------------------------------------|
| Capacity cu. ft.        | 2.3                                                                                                                                                                                                |
| Drum Material           | Stainless Steel                                                                                                                                                                                    |
| Load Capacity           | 19.8 lbs / 9 kg                                                                                                                                                                                    |
| Controls                | Electronic                                                                                                                                                                                         |
| Number of Programs      | 14 Programs:<br>Auto Wash, Allergy Care, Down Wear, Active Wear,<br>Cotton Dark, Cotton Colour, Cotton White, Mixed<br>Fabric, Wool, Heavy Duty, Quick Wash, Spin+Drain,<br>Rinsing & Sanitize Tub |
| Auxiliary Functions     | EcoCare, TimeCare, EcoEye, Prewash, Water+,<br>Temperature Setting & Spin                                                                                                                          |
| RPM                     | 1400                                                                                                                                                                                               |
| Motor                   | Brushless                                                                                                                                                                                          |
| Time Delay              | Yes                                                                                                                                                                                                |
| Child Lock              | Yes                                                                                                                                                                                                |
| Adjustable Feet         | Yes                                                                                                                                                                                                |
| TECHNICAL               |                                                                                                                                                                                                    |
| Energy Star Qualified   | Yes                                                                                                                                                                                                |
| Energy consumption      | 100 kWh/year                                                                                                                                                                                       |
| RoHs compliant          | Yes                                                                                                                                                                                                |
| Height                  | 33 1/2" (850 mm)                                                                                                                                                                                   |
| Width                   | 23½" (600 mm)                                                                                                                                                                                      |
| Depth                   | 24" (610 mm) - Machine Depth<br>25½" (640 mm) - Door Closed<br>44½" (1125 mm) - Door Open                                                                                                          |
| Weight                  | 172.8 lbs / 78 kg                                                                                                                                                                                  |
| Electrical connection:  | Power Plug (Plugs into dryer)                                                                                                                                                                      |
| Electric current supply | 220-240 V / 60 Hz                                                                                                                                                                                  |