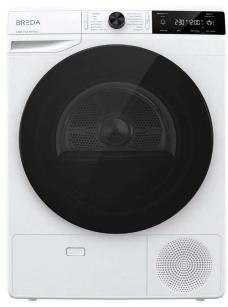

# BREDA

## 24" FRONT LOAD WASHING MACHINE

### LUWM91400

#### Features

- Stainless Steel Interior Tub
- 2.3 CuFt Capacity
- 19.8 Lbs Load Capacity
- Brushless DC Motor
- 220V Power Plug (Plugs into dryer)
- 14 Wash Programs
- 7 Auxiliary Functions
- Energy Star
- 2 Year Full Parts + Labor Warranty