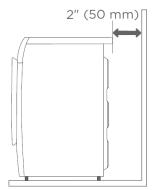

|
| Depth                            | 23½" (850 mm)                                                                                                                                                                            |
| Weight                           | 78 kg / 172 lbs                                                                                                                                                                          |
| Electrical connection:           | Power Plug (Plugs into dryer)                                                                                                                                                            |

## Dimensions & Installation