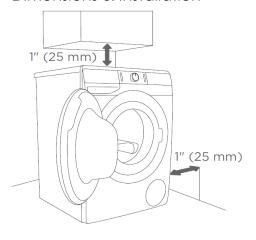

|
| Depth                            | 23½" (850 mm)                                                                                                                                                                            |
| Weight                           | 78 kg / 172 lbs                                                                                                                                                                          |
| Electrical connection:           | Power Plug (Plugs into dryer)                                                                                                                                                            |

## Dimensions & Installation